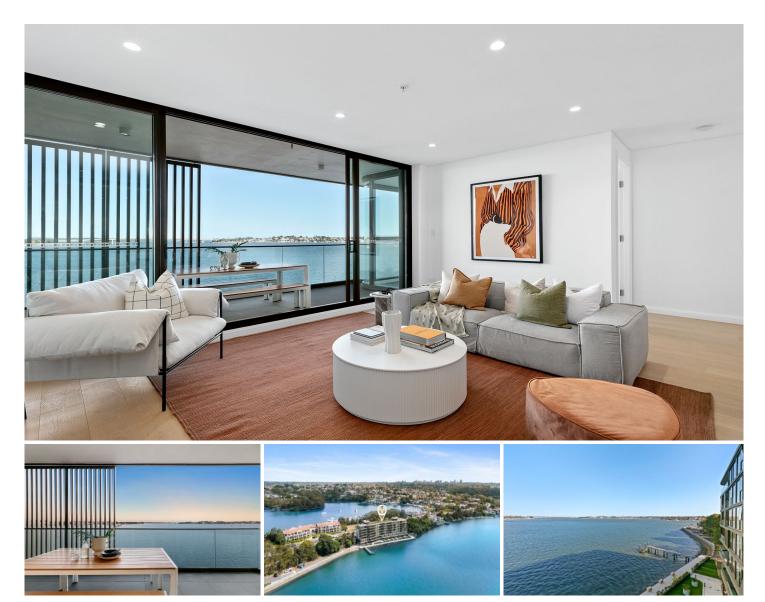

## 503/468 Princes Highway Blakehurst NSW

This superior New 3-bedroom apartment offers sweeping views of Botany Bay out towards the adjacent St George Motorboat Club and Botany Bay expanse.

It is directly connected to the water via its own private jetty and positioned on the 5th floor of only 7 within the "Upper Deck" Building.

The unit facing- North-East bathes the apartment with morning sunlight, while protecting you from the Western sun.

Luxe Points:

- Unique waterfront apartment with direct access to the **Georges River** 

- Luxury Miele appliances
- Master suite with walk in robe and ensuite with bathtub

## 3 🛤 2 📛 2 🚘

- Price
- : \$2,500,000-\$2,600,000
- View
- Land Size : 132 sqm : https://www.luxebymm.com.au/sale/nsw/st
  - george/blakehurst/residential/apartment/778 9878

**Maurice Maroon** 02 9547 0008