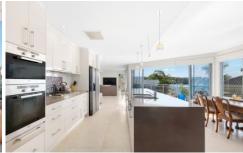

The home occupies an easy-to-maintain garden block with a manicured backyard and private level lawn. Light-filled interiors offer a spacious and versatile floorplan with generous open living and dining areas and a downstairs casual space. There is also a stylish island kitchen with good quality appliances; and four well-sized bedrooms, including an entire level upstairs master with walk-in robe, ensuite and water-view balconies.