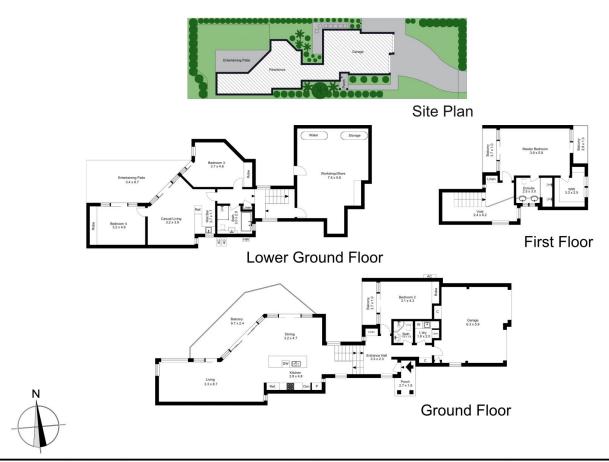

## 121 Kangaroo Point Road Kangaroo Point NSW

Exclusively located in one of the Shire's most sought-after peninsula cul-de-sacs with captivating views across Oyster Bay, this exceptional residence promises fine family living. It captures the essence of waterside style with its flowing interior layout, private outdoor areas and an expansive multi-level floorplan that provides spaces for all types of entertaining.

The home occupies an easy-to-maintain garden block with a manicured backyard and private level lawn. Light-filled interiors offer a spacious and versatile floorplan with generous open living and dining areas and a downstairs casual space. There is also a stylish island kitchen with good quality appliances; and four well-sized bedrooms, including an entire level upstairs master with walk-in robe, ensuite and water-view balconies.

The site plan and floor plan are not to scale; measurements are indicative and in metres. Bushes and trees are placed for illustration purposes. Plans should not be relied on. Interested parties should make and rely on their own enquiries.

Produced by **DIAKRIT** 