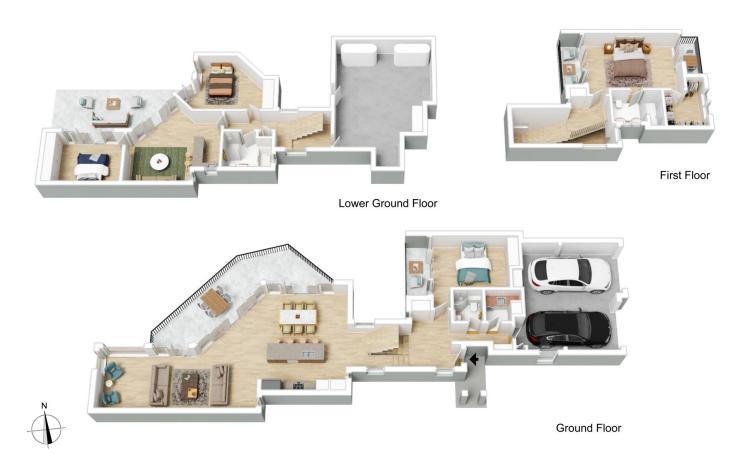

## 121 Kangaroo Point Road Kangaroo Point NSW

Exclusively located in one of the Shire's most sought-after peninsula cul-de-sacs with captivating views across Oyster Bay, this exceptional residence promises fine family living. It captures the essence of waterside style with its flowing interior layout, private outdoor areas and an expansive multi-level floorplan that provides spaces for all types of entertaining.

The home occupies an easy-to-maintain garden block with a manicured backyard and private level lawn. Light-filled interiors offer a spacious and versatile floorplan with generous open living and dining areas and a downstairs casual space. There is also a stylish island kitchen with good quality appliances; and four well-sized bedrooms, including an entire level upstairs master with walk-in robe, ensuite and water-view balconies.

The site plan and floor plan are not to scale; measurements are indicative and in metres. Bushes and trees are placed for illustration purposes. Plans should not be relied on. Interested parties should make and rely on their own enquiries.

Produced by **DIAKRIT** 