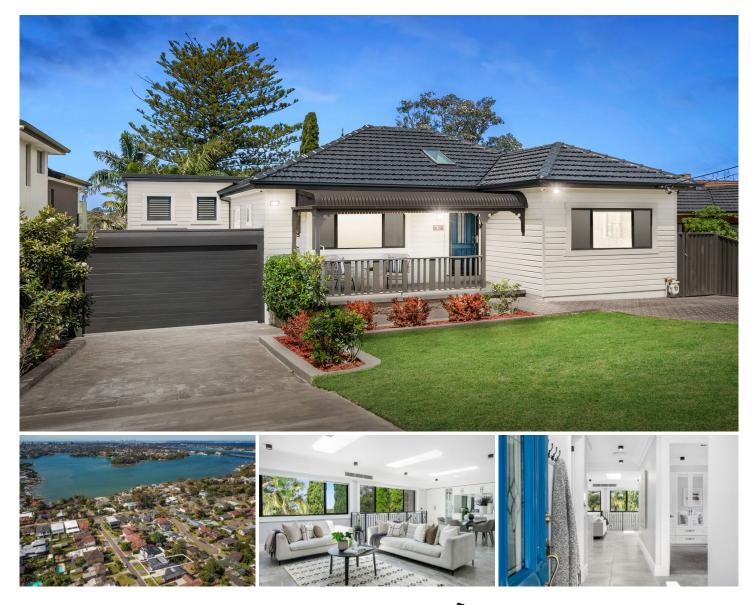

## 24 Venetia Street Sylvania NSW

A light-filled and ultra-contemporary design is revealed behind the classic facade of this immaculate two-storey residence. Situated on the Kangaroo Point side of Sylvania, this home sits on over 700sqm in a quiet cul-de-sac location. Cleverly transformed to offer a quality family residence, it has been completely renewed throughout and features a range of high-end finishes and a layout that's great for those who love to live and entertain in effortless style.

This sensational home is presented in the classic tradition yet cleverly redesigned for today's lifestyle and provides many versatile options for large families with a great dual living layout for multi-generational households. It is also very peacefully located in a boutique waterside cul-de-sac that's within easy walking access to Southgate Shopping Centre, waterfront parks and schools, as well as being just