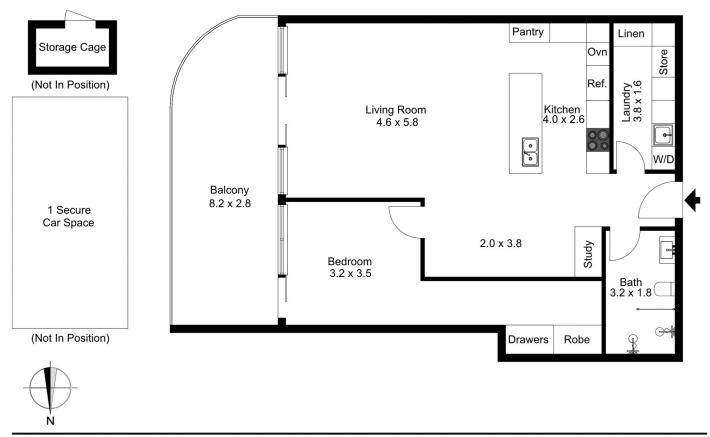

## 202/474 Princes Highway Blakehurst NSW

This 1 Bedroom home is positioned in the heart of Blakehurst. Being the only 1 bedroom apartment in the block with a huge 95sqm of living space.

The Upper Deck has direct access to the water via its own private jetty, as well as a rooftop garden, outdoor kitchen, and ground floor communal entertaining area with barbeque facilities and generous outdoor seating.

- Unique waterfront development with direct access to the Georges River
- North-east facing building which will bathe these apartments with morning sunlight, while protecting you from the western sun
- Unique one bedroom apartment have unobstructed water views, only two apartments per floor
- Luxury Miele appliances

The floor plan is not to scale; measurements are indicative and in metres. Exterior elements are not in position. Plans should not be relied on. Interested parties should make and rely on their own enquiries.