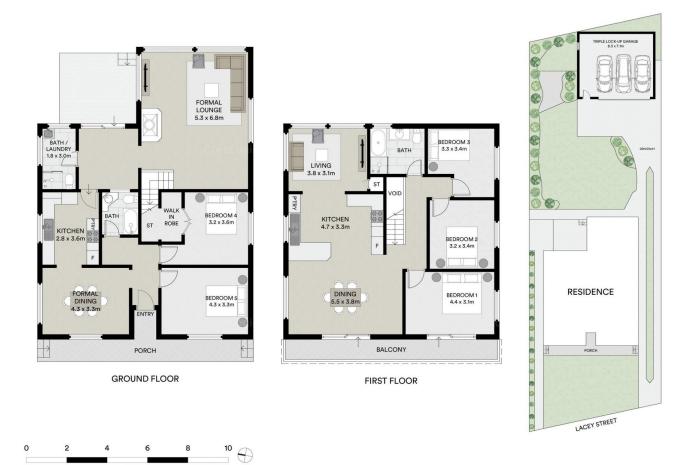

## 58 Lacey Street Kogarah Bay NSW

- It's close to Beverley Park Golf Club, shops and bus stops.
- Character filled family home spans two impressive levels
- Well maintained interiors with multiple living/dining zones
- Outdoor area reveals beautifully manicured gardens and lawn
- Two original kitchens appointed with gas cooktops, storage
- Two neat main bathrooms complete with separate bath/shower
- Flexible double level layout offering five generous bedrooms
- Driveway leads to triple lock-up garage with extra storage
- Short walk to Blakehurst Public School and nature reserves