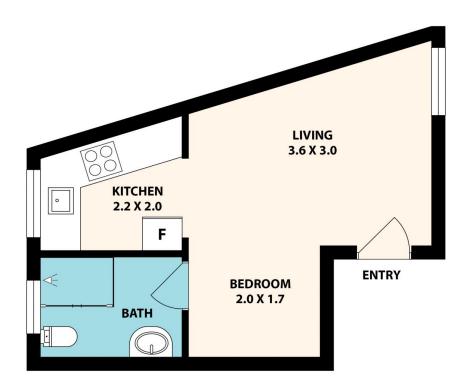

## 1/1A Roslyn St, Potts Point

Floor plan produced by ENFORCEFX.COM - All measurents are approximate. Floor plan is not to scale. All information contained here is believed to be reliable, however we cannot guarantee the accuracy and interested persons should rely on their own enquires.