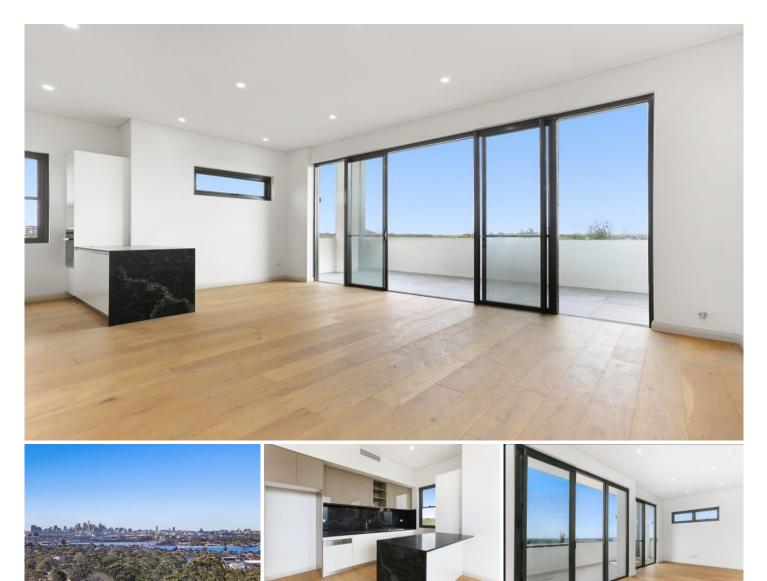

## 701/22-26 Pinnacle Street Miranda NSW

Exquisite top-floor apartment nestled in Miranda, where luxury meets breathtaking views. This sophisticated residence offers a unique blend of modern design and comfort, providing an unparalleled living experience.

Property features include;

- Capture superb views sweeping over the bay and city skyline

- Large private balcony

- A bright and airy living space with an open-concept design that seamlessly connects the living and dining areas - Signature kitchen and bathroom surfaces of stone and glass mosaic tile

- Custom-crafted gas kitchens appointed with the latest Miele appliances

- Two Stylish bedrooms with built-ins, ducted A/C, gas heating and BBQ outlets

View : https://www.luxebymm.com.au/lease/nsw/sutherl and/miranda/residential/unit/7894187