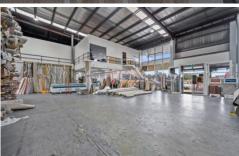

## 1A Seville Street Fairfield East NSW

- Entire complex -4units to be sold in 1 line.
- Land Area of 4709sqm approx.
- Gross building area of 3692.4sqm approx..
- High Clearance
- Zoned E4

This high clearance industrial warehouse complex located in the heart of Fairfield East. Don't miss your opportunity to purchase a long-lasting asset.

## Property features include:

- Entire Complex = 4 factory units in total
- Land Area of 4,709sqm approx.
- Gross building area of 3,692.4sqm approx..
- Average ceiling heights 8.3m approx.
- Container friendly site
- High-visibility frontage to Seville St / Woodville Rd.