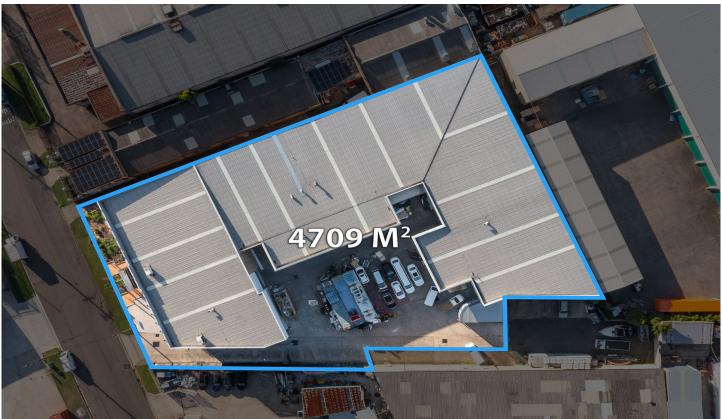

## 1A Seville Street Fairfield East NSW

- Entire complex -4units to be sold in 1 line.
- Land Area of 4709sqm approx.
- Gross building area of 3692.4sqm approx..
- High Clearance
- Zoned E4

This high clearance industrial warehouse complex located in the heart of Fairfield East. Don't miss your opportunity to purchase a long-lasting asset.

## Property features include:

- Entire Complex = 4 factory units in total
- Land Area of 4,709sqm approx.
- Gross building area of 3,692.4sqm approx..
- Average ceiling heights 8.3m approx.
- Container friendly site
- High-visibility frontage to Seville St / Woodville Rd.

Price : OFFERS INVITED -MUST SELL

**Building Size**: 4709 sqm **Land Size**: 4709 sqm

View: https://www.luxebymm.com.au/sale/nsw/

liverpool-fairfield/fairfield-east/commerci

al/other/7896036

Lucy Stylianou 02 9547 0008

LAND AREA 4079 M<sup>2</sup>