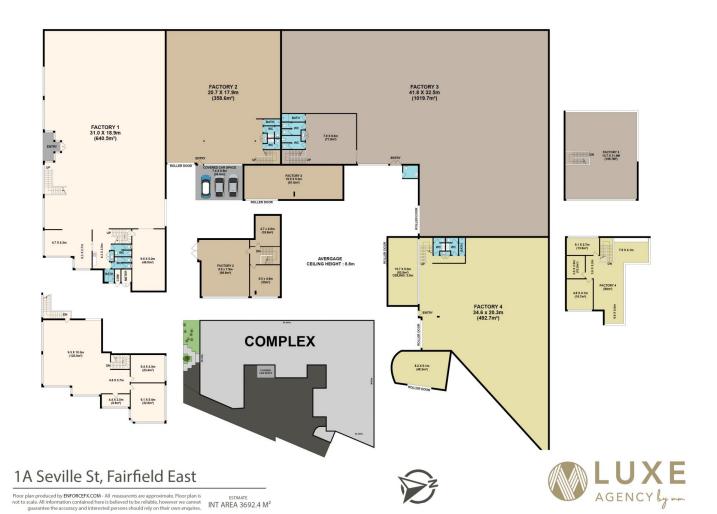

## 1A Seville Street Fairfield East NSW

- Entire complex -4units to be sold in 1 line.
- Land Area of 4709sqm approx.
- Gross building area of 3692.4sqm approx..
- High Clearance
- Zoned E4

This high clearance industrial warehouse complex located in the heart of Fairfield East. Don't miss your opportunity to purchase a long-lasting asset.

## Property features include:

- Entire Complex = 4 factory units in total
- Land Area of 4,709sqm approx.
- Gross building area of 3,692.4sqm approx..
- Average ceiling heights 8.3m approx.
- Container friendly site
- High-visibility frontage to Seville St / Woodville Rd.

LAND AREA 4079 M<sup>2</sup>