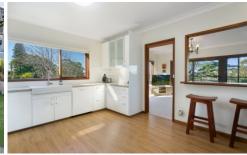

- The expansive layout reveals both formal and informal living areas.
- A generous entertainment space overlooks the swimming pool and spa.
- The property is surrounded by lush gardens and natural greenery on its cascading block.
- Stone kitchen boasts a breakfast bar and stainless steel appliances.
- Five generously sized bedrooms feature built-in wardrobes.