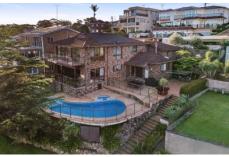

- The expansive layout reveals both formal and informal living areas.
- A generous entertainment space overlooks the swimming pool and spa.
- The property is surrounded by lush gardens and natural greenery on its cascading block.
- Stone kitchen boasts a breakfast bar and stainless steel appliances.
- Five generously sized bedrooms feature built-in wardrobes.