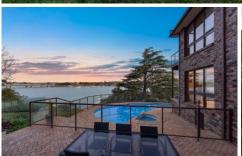

- The expansive layout reveals both formal and informal living areas.
- A generous entertainment space overlooks the swimming pool and spa.
- The property is surrounded by lush gardens and natural greenery on its cascading block.
- Stone kitchen boasts a breakfast bar and stainless steel appliances.
- Five generously sized bedrooms feature built-in wardrobes.