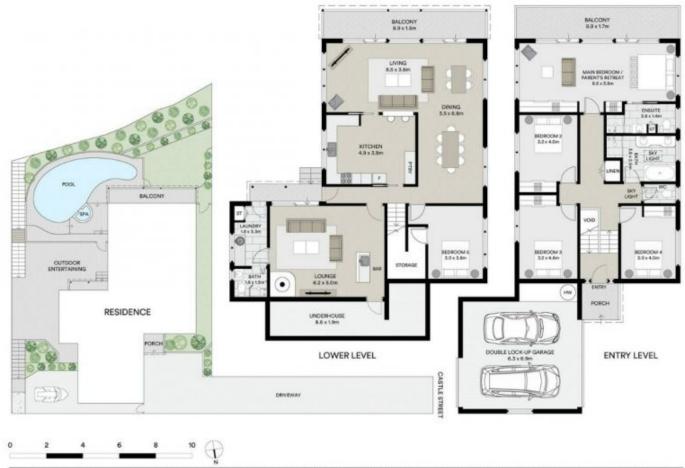

## 2A Castle Street Blakehurst NSW

Enjoy the breathtaking views from this elevated vantage point, where this cherished family residence provides a waterfront lifestyle marked by unparalleled comfort and seclusion. Nestled in a tranquil cul-de-sac, it boasts proximity to Bald Face Public School and Shipwrights Beach/Reserve.

- The expansive layout reveals both formal and informal living areas.
- A generous entertainment space overlooks the swimming pool and spa.
- The property is surrounded by lush gardens and natural greenery on its cascading block.
- Stone kitchen boasts a breakfast bar and stainless steel appliances.
- Five generously sized bedrooms feature built-in wardrobes.

5 🗀 3 🔓 2 🖨

Land Size: 611 sqm

View : https://www.luxebymm.com.au/sale/nsw/st-

george/blakehurst/residential/house/789753

0

Maryanne Cassar 02 9547 0008

John Maropoulos 02 9547 0008

All information contained in this document is from sources we believe to be accurate, however we cannot guarantee its accuracy, interested persons should make and rely on their own enquiries in relation to measurements, dimensions, layout, furniture and descriptions.