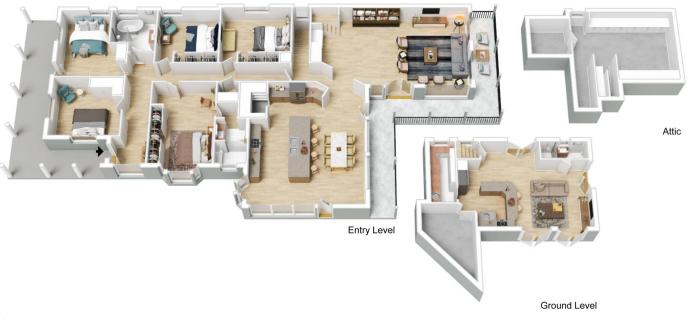

## **45 Homedale Crescent Connells Point NSW**

This spacious family home seamlessly blends historical charm with contemporary flair, offering an opportunity to indulge in luxurious indoor/outdoor living. Situated on an expansive 835 square meter plot, it is conveniently located within walking distance of Connells Point Public School, public transportation, and scenic bayside parklands.

## Luxe Points:

- Elegant spotted gum floors, intricate cornices, and stylish plantation shutters
- Solid brick construction, amazing high orante ceilings
- Luxurious living room, separate dining area, and a dedicated study space
- Extensive blackbutt balcony and expansive Travertine patio for outdoor entertainment
- Additional side courtyard, complete with a solar heated pool and lush fruit trees

5 🗀 3 🔓 4 🖨

**Price** : \$ 3,110,000 **Land Size** : 835 sqm

View: https://www.luxebymm.com.au/sale/nsw/stgeorge/connells-point/residential/house/791

1909

Stephen Large 02 9547 0008

**Maurice Maroon 02 9547 0008** 