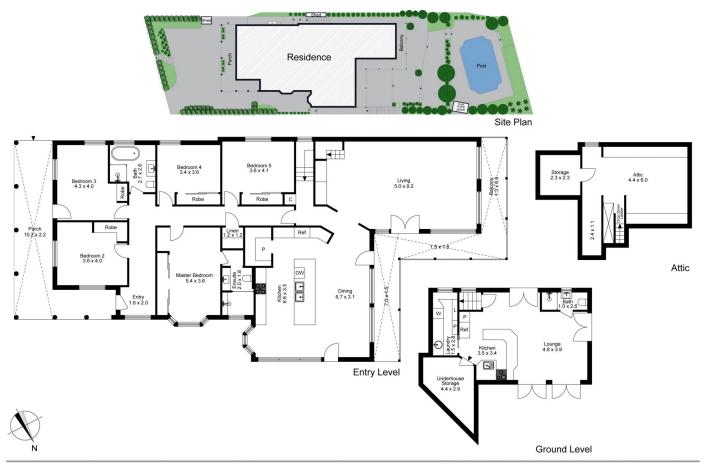

## **45 Homedale Crescent Connells Point NSW**

This spacious family home seamlessly blends historical charm with contemporary flair, offering an opportunity to indulge in luxurious indoor/outdoor living. Situated on an expansive 835 square meter plot, it is conveniently located within walking distance of Connells Point Public School, public transportation, and scenic bayside parklands.

## Luxe Points:

- Elegant spotted gum floors, intricate cornices, and stylish plantation shutters
- Solid brick construction, amazing high orante ceilings
- Luxurious living room, separate dining area, and a dedicated study space
- Extensive blackbutt balcony and expansive Travertine patio for outdoor entertainment
- Additional side courtyard, complete with a solar heated pool and lush fruit trees

5 🗀 3 🔓 4 🖨

**Price** : \$ 3,110,000 **Land Size** : 835 sqm

View: https://www.luxebymm.com.au/sale/nsw/stgeorge/connells-point/residential/house/791

1909

Stephen Large 02 9547 0008

**Maurice Maroon 02 9547 0008** 

N

The floor plan is not to scale; measurements are indicative and in metres. All features included in this 3D plan are for inspiration purposes only.

This is not an exact replica of the property or the position of exterior elements. Plans should not be relied on. Interested parties should make and rely on their own enquiries.