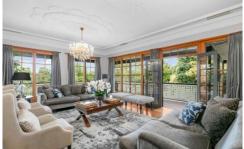

## Luxe Points:

- Elegant spotted gum floors, intricate cornices, and stylish plantation shutters
- Solid brick construction, amazing high orante ceilings
- Luxurious living room, separate dining area, and a dedicated study space
- Extensive blackbutt balcony and expansive Travertine patio for outdoor entertainment
- Additional side courtyard, complete with a solar heated pool and lush fruit trees