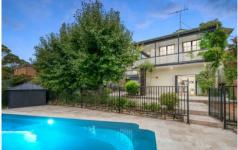

## Luxe Points:

- Elegant spotted gum floors, intricate cornices, and stylish plantation shutters
- Solid brick construction, amazing high orante ceilings
- Luxurious living room, separate dining area, and a dedicated study space
- Extensive blackbutt balcony and expansive Travertine patio for outdoor entertainment
- Additional side courtyard, complete with a solar heated pool and lush fruit trees