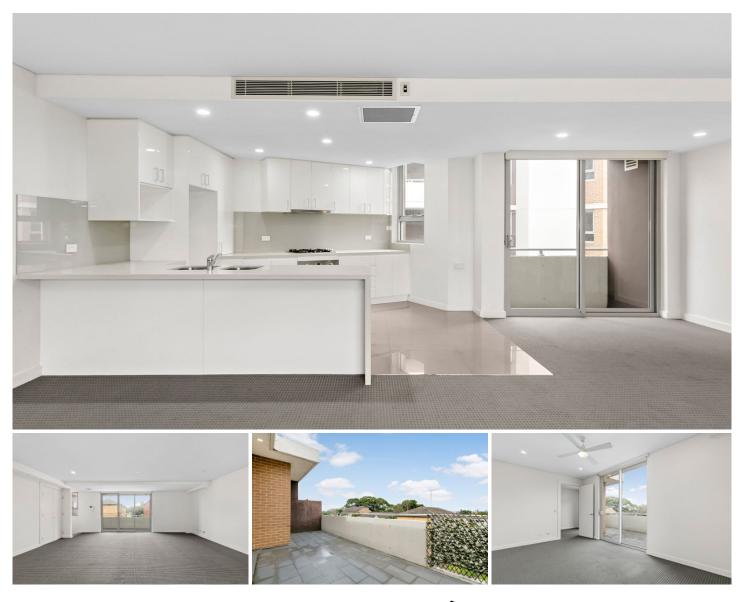

## Level B4/12/508-510 Bunnerong Road Matraville NSW

Presenting a unique layout, this split-level 2-bedroom apartment combines ample space with elegant design in a highly desirable and convenient location. Tucked away at the rear of a meticulously maintained boutique block of just 14 units, it offers tranquil surroundings with easy access from Baird Lane, benefiting from a delightful sunny orientation that perfectly complements indoor/outdoor living.

Luxe Points:

- Expansive master bedroom with en-suite
- Generously proportioned second bedroom with walk-in robe
- Private balconies accessible from both bedrooms
- Airy open-plan living and dining area leading to a sun-soaked balcony
- Modern gas kitchen with breakfast bar