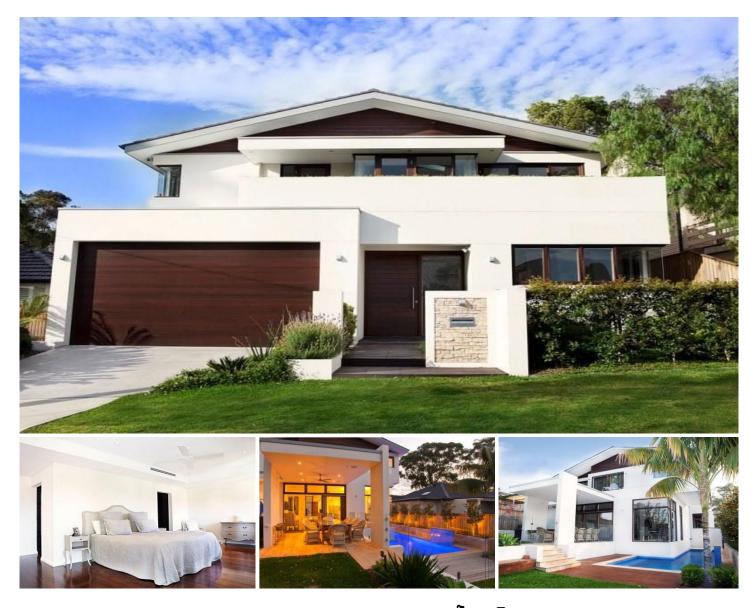

## 22 Grandview Crescent Lugarno NSW

This residence showcases the ultimate in luxury and style with two levels of opulent family living with architect designed formal and informal spaces capitalising on the desirable north aspect whilst enjoying tranquil views over the fully tiled lap pool and sought-after neighborhood. Minor maintenance work required, do the work and reap the rewards.

Marble finishes abound and the immense designer kitchen features quality appliances and overlooks the adjoining dining, family and alfresco living areas. This low maintenance retreat presents an opportunity to acquire an amazing family home.

The ground level features foyer with soaring ceiling, fully equipped theater room, open plan kitchen with dining and family room flowing to alfresco living areas which adjoin the