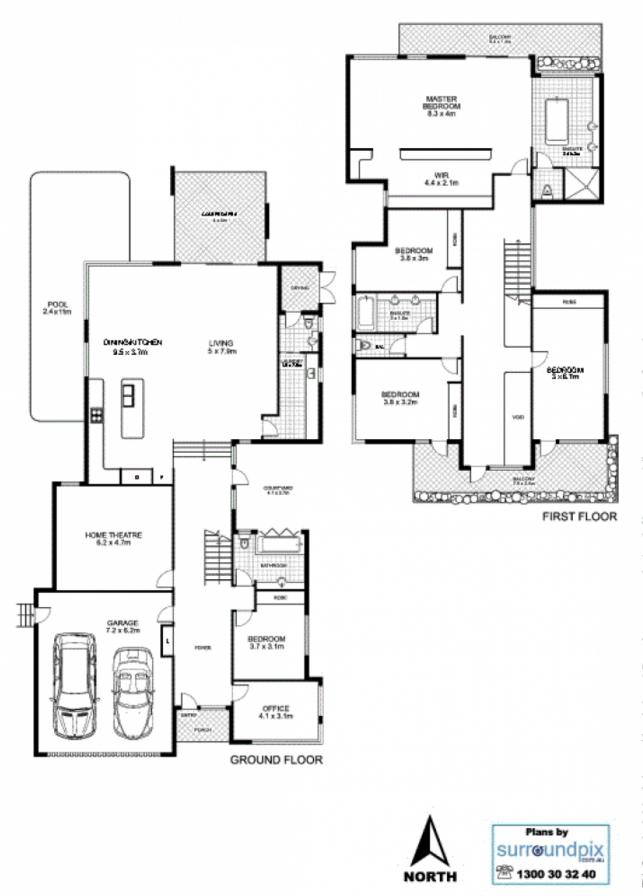

## 22 Grandview St, LUGARNO

This floor plan is intended as a guide only. Layout dimensions are approximate only. No representations or warranties of any nature whatsoever are given or intended. Any person using this information should rely on their own enquiries