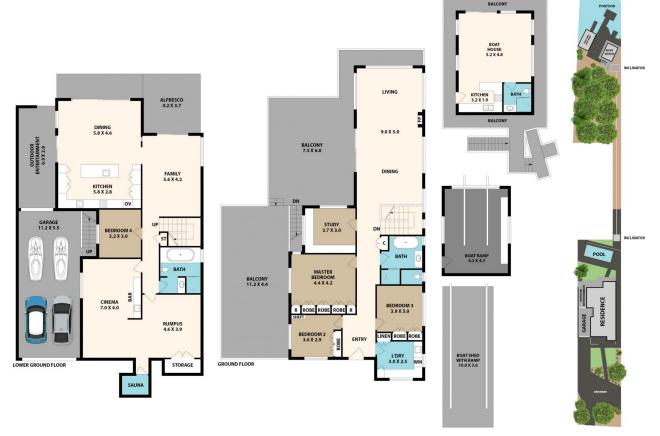

## 264-266 Attunga Rd, Yowie Bay

Floor plan produced by ENFORCEFX.COM - All measurents are approximate. Floor plan is not to scale. All information contained here is believed to be reliable, however we cannot guarantee the accuracy and interested persons should rely on their own enquires.

INT AREA 680 M<sup>2</sup>