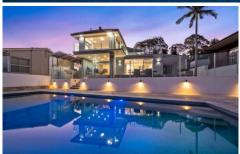

## 264-266 Attunga Road Yowie Bay NSW

Nestled on the shores of Yowie Bay, this extraordinary waterfront property offers an unparalleled blend of opulence, functionality, and breathtaking views. Set on 1,644sqm of land. Boasting a sleek and modern design, this 5-bedroom residence with an inclinator and a self-contained studio in the boathouse promises a lifestyle of unmatched elegance.

Every level of this residence is designed to capture the beauty of its waterfront location.

Entertainment knows no bounds in this waterfront haven. Indulge in cinematic experiences in the dedicated home theatre room. The games room offers a space for relaxation and recreation, ensuring there's something for everyone.