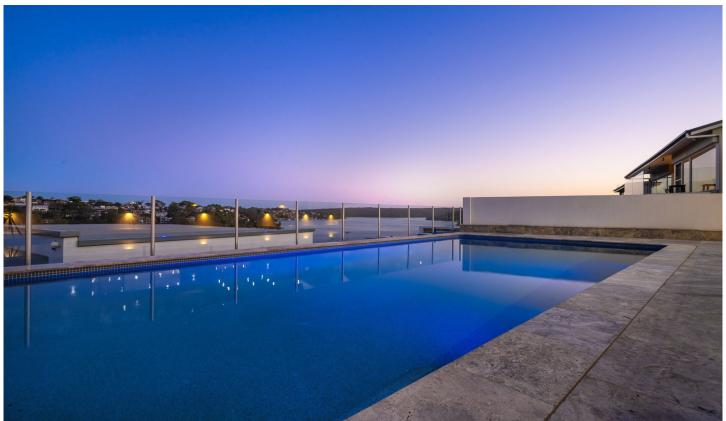

Step outside to your private oasis featuring an inground pool overlooking the water. The low-maintenance block

5 🛌 3 🟪 6 🚘

Land Size: 1644 sqm

View : https://www.luxebymm.com.au/sale/nsw/sut

herland/yowie-bay/residential/house/793837