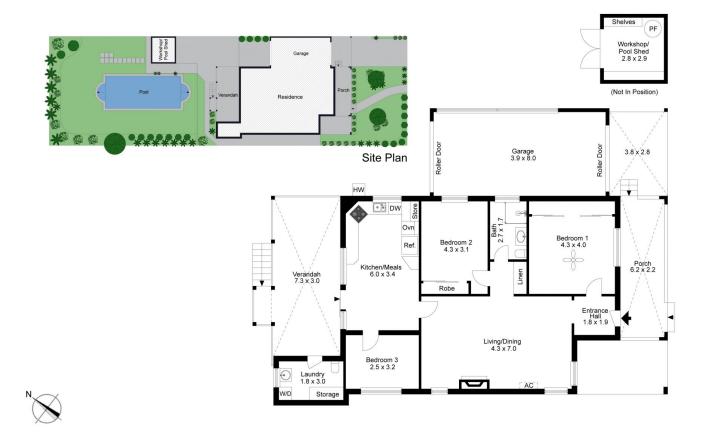

## 3 🎮 1 🚔 1 🚘

View

Land Size : 753 sqm

: https://www.luxebymm.com.au/lease/nsw/st -george/penshurst/residential/house/794252 0

Sookie Yue Luo 02 9547 0008

The site plan and floor plan are not to scale; measurements are indicative and in metres. Bushes and trees are placed for illustration purposes. Plans should not be relied on. Interested parties should make and rely on their own enquiries.