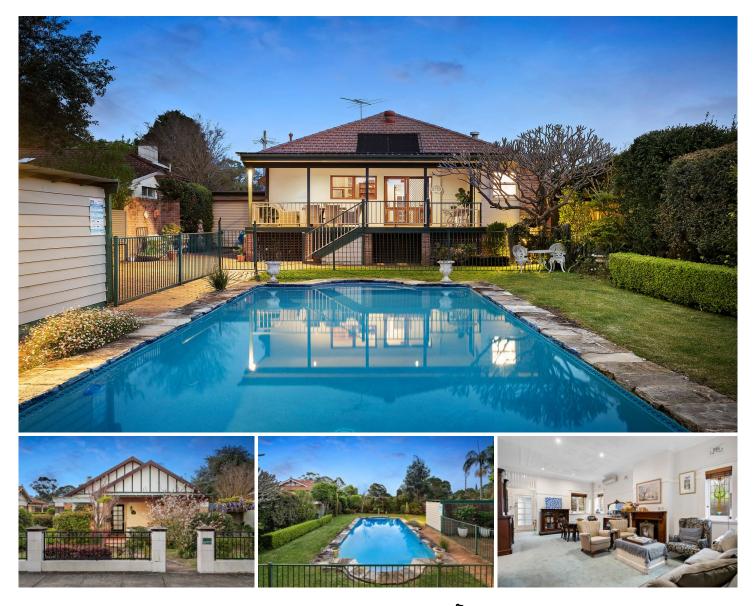

## 21 Penshurst Avenue Penshurst NSW

Nestled in a quiet yet convenient Penshurst location, this charming freestanding 3-bedroom home delivers superb family living just minutes to shopping, transport, cafes, and schools. With a sweet single-level floorplan showcasing spacious interiors and a gorgeous flow to a massive sun-washed rear deck and yard with sandstone-paved pool zone, this magnificent residence stands as an excellent opportunity in a prized pocket, complete with large lock up garage.

Built circa 1920s and set on a wide 753 sqm (approx.) block, a tree-framed front garden with wrought-iron fence and breezy front porch provides a welcoming entrée. The home itself opens to a spacious living/dining area with adjacent front bedroom, with b/ins, with a further bedroom and bright bathroom off the living space. A flex-use 3rd bed/study meanwhile is situated beside a timber-feature