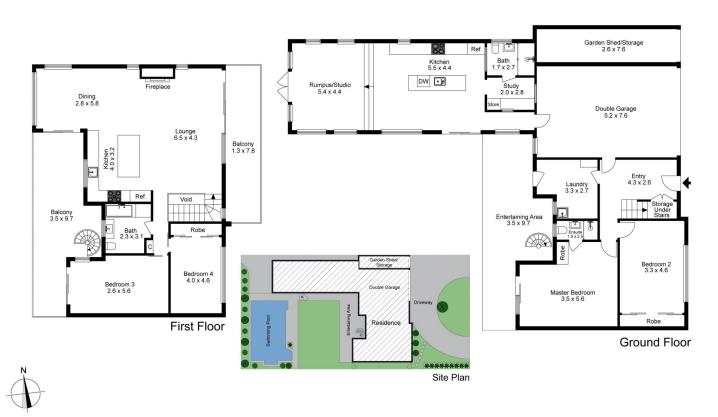

5 🛌 3 🟪 3 🚘

Price: \$2,000,000 - \$2,150,000

**View**: https://www.luxebymm.com.au/sale/nsw/sutherla nd/bundeena/residential/house/7948040

**Maurice Maroon 02 9547 0008** 

Heidi Baines 02 9547 0008

First Floor

**Ground Floor** 

The floor plan is not to scale; measurements are indicative and in metres. All features included in this 3D plan are for inspiration purposes only.

This is not an exact replica of the property or the position of exterior elements. Plans should not be relied on. Interested parties should make and rely on their own enquiries.