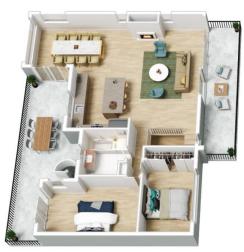

5 🛌 3 🟪 3 🚘

Price: \$2,000,000 - \$2,150,000

**View**: https://www.luxebymm.com.au/sale/nsw/sutherla nd/bundeena/residential/house/7948040

**Maurice Maroon 02 9547 0008** 

Heidi Baines 02 9547 0008

First Floor