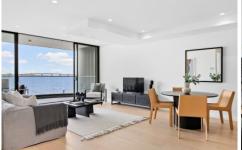

## 202/474 Princes Highway Blakehurst NSW

This 1 Bedroom home is positioned in the heart of Blakehurst. Being the only 1 bedroom apartment in the block with a huge 95sqm of living space.

The Upper Deck has direct access to the water via its own private jetty, as well as a rooftop garden, outdoor kitchen, and ground floor communal entertaining area with barbeque facilities and generous outdoor seating.

- Unique waterfront apartment with direct access to the Georges River
- North-east facing building which will bathe these apartments with morning sunlight, while protecting you from the western sun
- Unique one bedroom apartment have unobstructed water views, only two apartments per floor
- Luxury Miele appliances