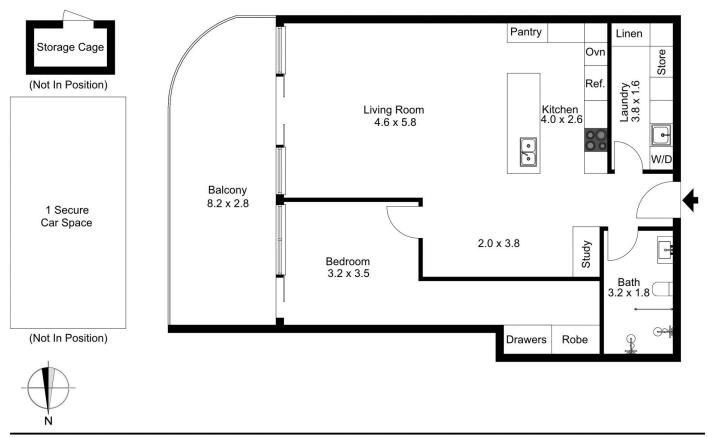

## 1 🚐 1 🔓 1 😭

Land Size: 95 sqm

View : https://www.luxebymm.com.au/lease/nsw/st

-george/blakehurst/residential/apartment/79

60008

Sookie Yue Luo 02 9547 0008

The floor plan is not to scale; measurements are indicative and in metres. Exterior elements are not in position. Plans should not be relied on. Interested parties should make and rely on their own enquiries.