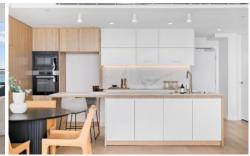

## 202/474 Princes Highway Blakehurst NSW

This 1 Bedroom home is positioned in the heart of Blakehurst. Being the only 1 bedroom apartment in the block with a huge 95sqm of living space.

The Upper Deck has direct access to the water via its own private jetty, as well as a rooftop garden, outdoor kitchen, and ground floor communal entertaining area with barbeque facilities and generous outdoor seating.

- Unique waterfront apartment with direct access to the Georges River
- North-east facing building which will bathe these apartments with morning sunlight, while protecting you from the western sun
- Unique one bedroom apartment have unobstructed water views, only two apartments per floor
- Luxury Miele appliances