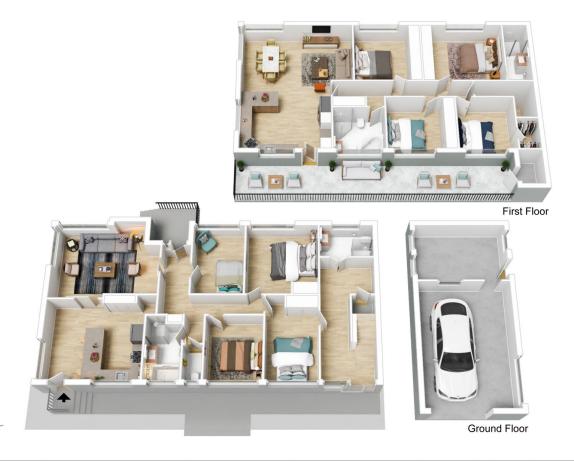

## 50 Eric Street Bundeena NSW

Come and live a super-private beach lifestyle in this high-set residence that rises to every occasion with its sweeping views over the treetops stretching to the ocean beyond. Backing directly onto the natural surrounds of the Royal National Park, it offers a relaxed retreat for entertaining with a generous and versatile two-level layout ideal for a dual-living arrangement, beachside investment or home-plus-income.

This is a dream entertainers' haven that's well-designed for enjoying the outdoors, with a wide verandah, downstairs patio and a private garden with swimming pool. Both self-contained levels have been smartly upgraded and come with a well-appointed kitchen, two bathrooms, living space and own private entry. There are eight bedrooms in total, four on each level, all enjoying the sights and sounds of the surrounding nature reserve. The floorplan could also