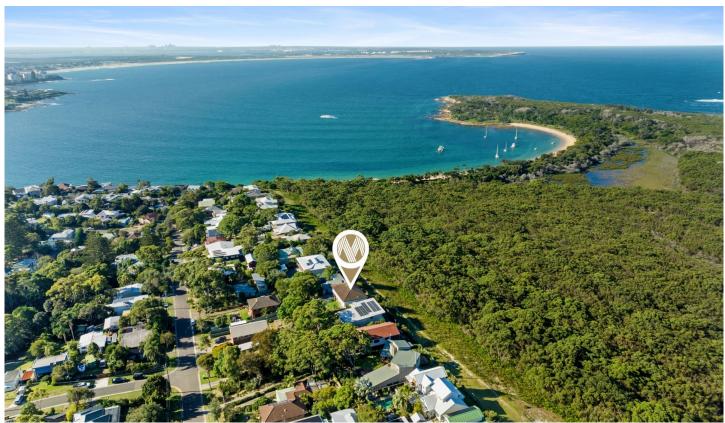

## 50 Eric Street Bundeena NSW

Come and live a super-private beach lifestyle in this high-set residence that rises to every occasion with its sweeping views over the treetops stretching to the ocean beyond. Backing directly onto the natural surrounds of the Royal National Park, it offers a relaxed retreat for entertaining with a generous and versatile two-level layout ideal for a dual-living arrangement, beachside investment or home-plus-income.

This is a dream entertainers' haven that's well-designed for enjoying the outdoors, with a wide verandah, downstairs patio and a private garden with swimming pool. Both self-contained levels have been smartly upgraded and come with a well-appointed kitchen, two bathrooms, living space and own private entry. There are eight bedrooms in total, four on each level, all enjoying the sights and sounds of the surrounding nature reserve. The floorplan could also

8 🖴 4 🖶 4 🕿

Price : Contact Agent Land Size : 843 sqm

View : https://www.luxebymm.com.au/sale/nsw/sut

herland/bundeena/residential/house/796164

5

Maurice Maroon 02 9547 0008

Johnny Youssif 02 9547 0008

The site plan and floor plan are not to scale; measurements are indicative and in metres. Bushes and trees are placed for illustration purposes. Plans should not be relied on. Interested parties should make and rely on their own enquiries.