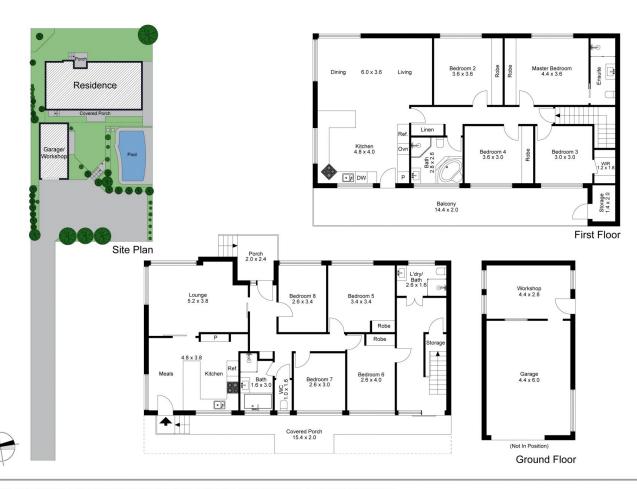

## 50 Eric Street Bundeena NSW

Come and live a super-private beach lifestyle in this high-set residence that rises to every occasion with its sweeping views over the treetops stretching to the ocean beyond. Backing directly onto the natural surrounds of the Royal National Park, it offers a relaxed retreat for entertaining with a generous and versatile two-level layout ideal for a dual-living arrangement, beachside investment or home-plus-income.

This is a dream entertainers' haven that's well-designed for enjoying the outdoors, with a wide verandah, downstairs patio and a private garden with swimming pool. Both self-contained levels have been smartly upgraded and come with a well-appointed kitchen, two bathrooms, living space and own private entry. There are eight bedrooms in total, four on each level, all enjoying the sights and sounds of the surrounding nature reserve. The floorplan could also

8 🖴 4 🖶 4 🕿

Price : Contact Agent Land Size : 843 sqm

View : https://www.luxebymm.com.au/sale/nsw/sut

herland/bundeena/residential/house/796164

5

Maurice Maroon 02 9547 0008

Johnny Youssif 02 9547 0008

The site plan and floor plan are not to scale; measurements are indicative and in metres. Bushes and trees are placed for illustration purposes. Plans should not be relied on. Interested parties should make and rely on their own enquiries.