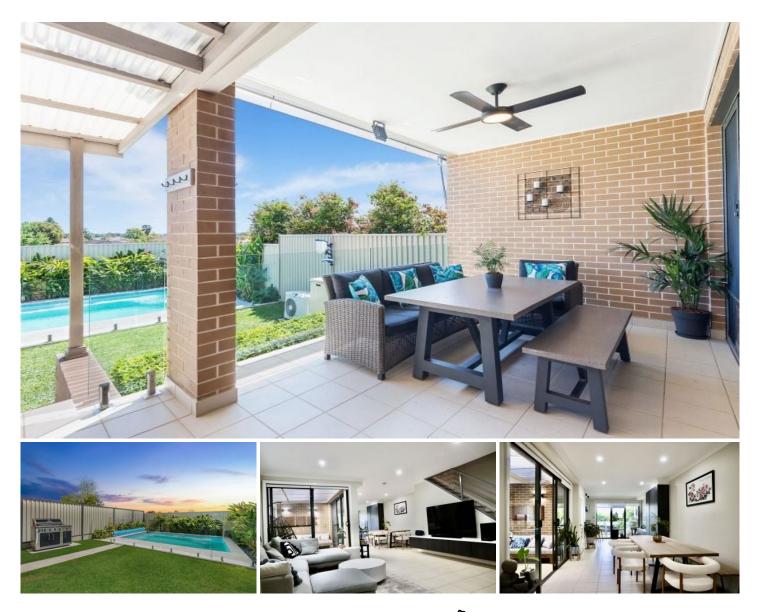

Key Features:

-Heated Mineral Pool: Dive into relaxation with your very own heated mineral pool, perfect for year-round enjoyment and ultimate rejuvenation.

-Modern Kitchen with Walk-In Pantry & Laundry: Embrace the joys of cooking and laundry chores in the sleek and modern kitchen, complete with a convenient walk-in pantry and laundry area.

-Two Living Spaces Plus an enclosed Sunroom: Unwind and entertain in style with two spacious living areas and a sunroom offering stunning garden views, providing the