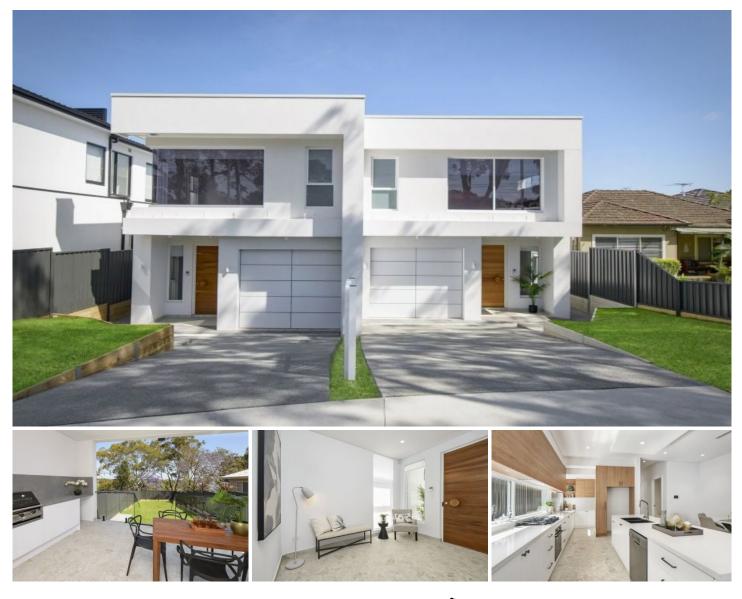

## 315 Princes Highway Sylvania NSW

Proudly presenting this exceptional five-bedroom duplex nestled setback off the highway in Sylvania. This newly constructed residence spans generously across a 391m2 land parcel, offering a perfect blend of contemporary design and spacious living, including 3.6m high ceiling in main living area, 2.7m on first floor, 1200mm x 600mm Norfolk tiling on the ground floor plus Methven tapware and high end finishes throughout.

## Highlights:

- Short drive to Sylvania Southgate and Westfield Miranda -Bus stop at your doorstep with direct bus to Hurstville Station - Close proximity to Cronulla Beach and National Parks

- Local schools, parks, and shops nearby Property Features:

- Open-plan living area with 3.6m high ceiling, centred