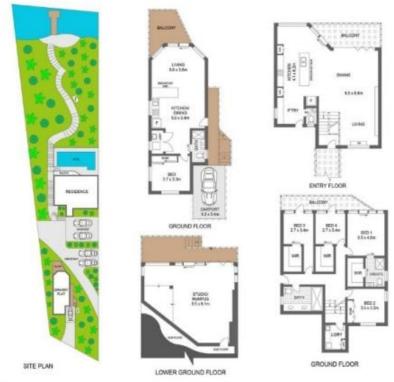

Grays Point 38 Kingfisher Crescent

Scale in metres. Indicative only, all information contained herein is obtained from sources we believe to be accurate. We cannot gurantee it's accuracy. Interested persons should make their own enquiries.