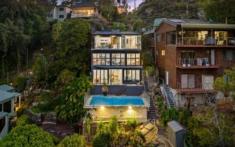

## 38 Kingfisher Crescent Grays Point NSW

Positioned on a highly coveted street-to-deep water frontage, this property spans approximately 1,100sqm offering breathtaking north-facing vistas of the Port Hacking River and features its own separate one bedroom granny flat. Meticulously renovated, this residence epitomizes modern contemporary living with no detail overlooked.