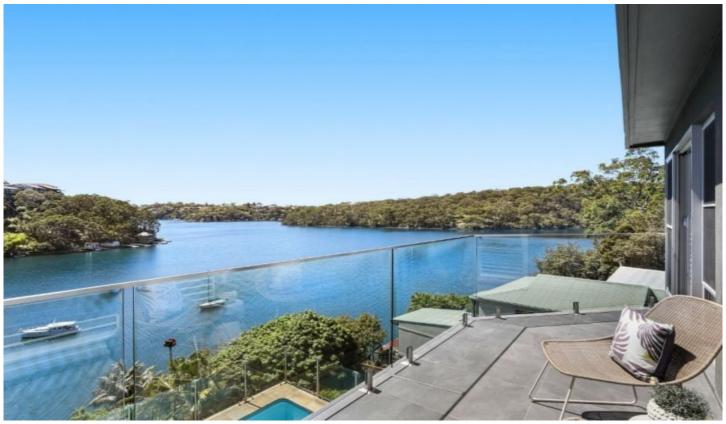

## 38 Kingfisher Crescent Grays Point NSW

Positioned on a highly coveted street-to-deep water frontage, this property spans approximately 1,100sqm offering breathtaking north-facing vistas of the Port Hacking River and features its own separate one bedroom granny flat. Meticulously renovated, this residence epitomizes modern contemporary living with no detail overlooked.

## Luxe Points:

- Recently refurbished with a focus on functionality and quality finishes
- The primary dwelling boasts seamless flow between living, dining, and expansive outdoor areas, showcasing sweeping panoramas, brushbox timber flooring, new carpets and paint, a fireplace, custom entertainment system, plantation shutters, and stunning views from nearly every room
- The gourmet chef's kitchen boasts stone benchtops,