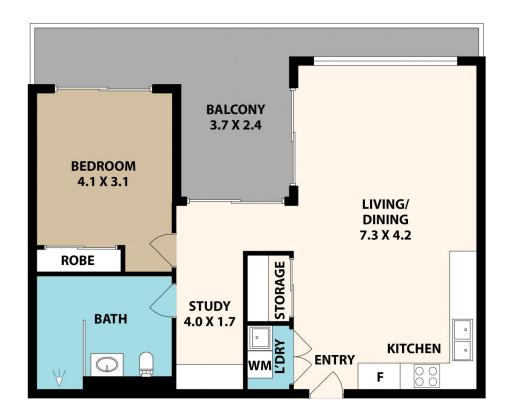

## 805/10 Village Pl, Kirrawee

Floor plan produced by ENFORCEFX.COM - All measurents are approximate. Floor plan is not to scale. All information contained here is believed to be reliable, however we cannot guarantee the accuracy and interested persons should rely on their own enquires.

TOTAL AREA 110 M<sup>2</sup>