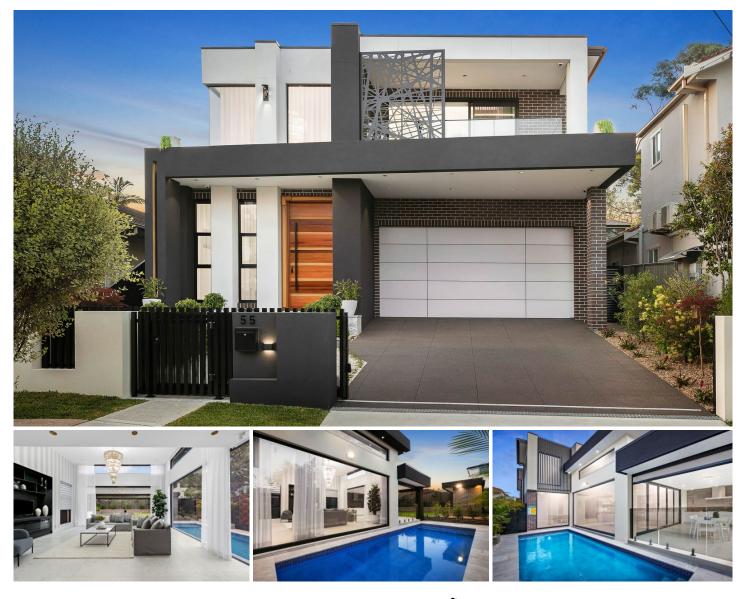

## 55 Evelyn Street Sylvania NSW

This sensational lifestyle property really does have it all and comes with a range of premium features and high-end finishes. Custom-built to create a family haven of contemporary class, this is a celebration of light, size and quality, and has been well-crafted to provide a supremely spacious sanctuary for the entertainer with relaxing indoor-outdoor appeal and cool resort vibes.

This is not just a home you live in; it's one you experience, and every room makes an impact and leaves you with a distinct sense of awe. It's now ready to enjoy and gives you the chance to move into a brand-new residence with so much room, style and versatility, and a prime family location to match. This quiet Sylvania neighbourhood is close to a choice of great schools, Southgate Shopping Centre and Holts Point Place Boat Ramp, with quick and easy access to major amenities in downtown Miranda and

## 5 🛤 6 🚔 2 🚘

View

| Price      | : \$2,750 pv |
|------------|--------------|
| I and Siza | • 570 sam    |

- - : https://www.luxebymm.com.au/lease/nsw/su therland/sylvania/residential/house/7987360

Sookie Yue Luo 02 9547 0008