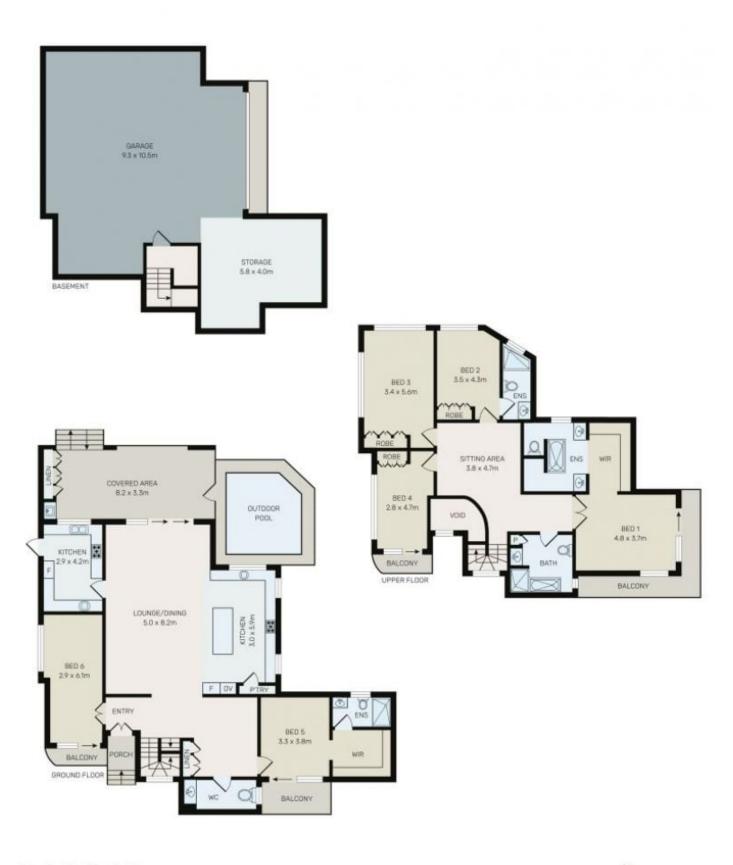

## 28 Margaret Street Kingsgrove NSW

Experience the epitome of opulence in the most stunning home located in the heart of Kingsgrove. This exquisite property boasts the finest craftsmanship and attention to detail, creating an oasis of elegance. Enter the home and experience the soaring high ceilings, the exquisitely appointed ceilings with in-built LED lights, the huge proportions and well-thought out floorplan that allows enough room for upstairs and downstairs living along with plenty of bedrooms that all enjoy lots of natural light.

## Features:

- Soaring ceilings with expansive living spaces bathed in natural light
- Gourmet chef's kitchen with top-of-the-line appliances
- master built solid brick and concrete construction
- Lavish ceiling details at every corner of the home
- Master suite with walk-in closets and lavish en-suite