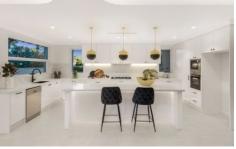

## Features:

- Soaring ceilings with expansive living spaces bathed in natural light
- Gourmet chef's kitchen with top-of-the-line appliances
- master built solid brick and concrete construction
- Lavish ceiling details at every corner of the home
- Master suite with walk-in closets and lavish en-suite